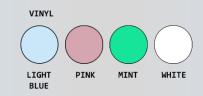

## Features:

- Durable black injection molded lids
- Designed for easy release and removal of plastic liner or leakproof bag
- Eliminates excessive bending and lifting
- Foot pedals are standard
- Mesh velcro-front bags are available in 5 colors
- Washable leakproof bags are available in 4 colors
- Wire hangers hold 55-gallon plastic liners or leakproof bags in place
- Set of four 50 mm twin wheel casters