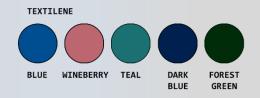

## Features:

- Durable black injection molded lids
- Designed for easy release and removal of plastic liner or leakproof bag
- Eliminates excessive bending and lifting
- Foot pedals are standard
- Mesh velcro-front bags are available in 5 colors
- Washable leakproof bags are available in 4 colors
- Wire hangers hold 55-gallon plastic liners or leakproof bags in place
- Set of four 50 mm twin wheel casters