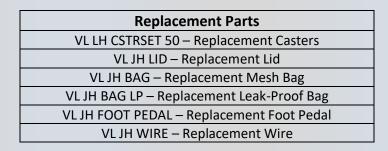

| Ordering Options             |  |
|------------------------------|--|
| VL JH2 FP                    |  |
| Specify bag and color choice |  |

## Features:

- Durable black injection molded lids
- Designed for easy release and removal of plastic liner or leakproof bag
- Eliminates excessive bending and lifting
- Foot pedals are standard
- Mesh velcro-front bags are available in 5 colors
- Washable leakproof bags are available in 4 colors
- Wire hangers hold 55-gallon plastic liners or leakproof bags in place
- Set of four 50 mm twin wheel casters